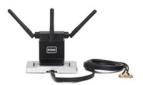

## D-Link ANT24-0230 0000000000 0000000 RP-SMA

**Brand :** D-Link **Product code:** ANT24-0230

Product name: ANT24-0230

| Performance                     |                       | Features                                              |                            |
|---------------------------------|-----------------------|-------------------------------------------------------|----------------------------|
| Frequency band * Impedance      | 2.4 GHz<br>50 Ω       | Voltage Standing Wave Ratio (VSWR)                    | 1:92                       |
| Features                        |                       | Cable length                                          | 1.16 m                     |
| Antenna connector type * RP-SMA |                       | Operational conditions                                |                            |
| Polarization                    | Vertical polarization | Operating temperature (T-T) Storage temperature (T-T) | -20 - 65 °C<br>-30 - 75 °C |