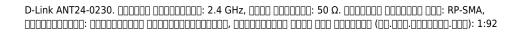

## D-Link ANT24-0230 0000000000 0000000 RP-SMA

**Brand :** D-Link **Product code:** ANT24-0230

Product name: ANT24-0230

| Performance                     |                       | Features                                              |                            |
|---------------------------------|-----------------------|-------------------------------------------------------|----------------------------|
| Frequency band * Impedance      | 2.4 GHz<br>50 Ω       | Voltage Standing Wave Ratio (VSWR)                    | 1:92                       |
| Features                        |                       | Cable length                                          | 1.16 m                     |
| Antenna connector type * RP-SMA |                       | Operational conditions                                |                            |
| Polarization                    | Vertical polarization | Operating temperature (T-T) Storage temperature (T-T) | -20 - 65 °C<br>-30 - 75 °C |