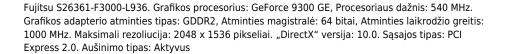

## Fujitsu S26361-F3000-L936 vaizdo plokštė GeForce 9300 GE GDDR2

Prekės ženklas : Fujitsu Prekės kodas: S26361-F3000-L936

**Produkto pavadinimas :** S26361-F3000-L936

| Processor                                                                           |                                                  | Ports & interfaces                                       |             |
|-------------------------------------------------------------------------------------|--------------------------------------------------|----------------------------------------------------------|-------------|
| Graphics processor * Processor frequency * Maximum resolution *                     | GeForce 9300 GE<br>540 MHz<br>2048 x 1536 pixels | TV-out DVI-I ports quantity * VGA (D-Sub) ports quantity | 7<br>1<br>1 |
| Memory                                                                              |                                                  | Performance                                              |             |
| Graphics card memory type * GDDR2  Memory bus * 64 bit  Memory clock speed 1000 MHz |                                                  | DirectX version * HDCP                                   | 10.0        |
| Ports & interfaces                                                                  |                                                  | Design                                                   |             |
| Interface type *                                                                    | PCI Express 2.0                                  | Cooling type *                                           | Active      |
|                                                                                     |                                                  | Other features                                           |             |
|                                                                                     |                                                  | Mac compatibility                                        | ×           |