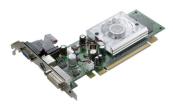

## Fujitsu S26361-F3000-L936 vaizdo plokštė GeForce 9300 GE GDDR2

Prekės ženklas : Fujitsu Prekės kodas: S26361-F3000-L936

**Produkto pavadinimas :** S26361-F3000-L936

| Processor                                                                           |                                                  | Ports & interfaces                                       |             |
|-------------------------------------------------------------------------------------|--------------------------------------------------|----------------------------------------------------------|-------------|
| Graphics processor * Processor frequency * Maximum resolution *                     | GeForce 9300 GE<br>540 MHz<br>2048 x 1536 pixels | TV-out DVI-I ports quantity * VGA (D-Sub) ports quantity | 7<br>1<br>1 |
| Memory                                                                              |                                                  | Performance                                              |             |
| Graphics card memory type * GDDR2  Memory bus * 64 bit  Memory clock speed 1000 MHz |                                                  | DirectX version * HDCP                                   | 10.0        |
| Ports & interfaces                                                                  |                                                  | Design                                                   |             |
| Interface type *                                                                    | PCI Express 2.0                                  | Cooling type *                                           | Active      |
|                                                                                     |                                                  | Other features                                           |             |
|                                                                                     |                                                  | Mac compatibility                                        | ×           |