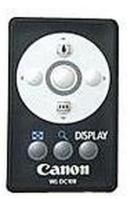

## Canon WL-DC100 télécommande

Marque : Canon Code produit: 5748A001

Nom du produit : WL-DC100

Canon WL-DC100. Portée maximale: 5 m. Quantité de boutons programmables: 8

| Design                             |                                | Battery                       |                |
|------------------------------------|--------------------------------|-------------------------------|----------------|
| Buttons quantity                   | 8                              | Number of batteries supported | 1              |
| Performance                        |                                | Weight & dimensions           |                |
| Maximum range *                    | 5 m                            | Weight                        | 10 g           |
| Battery                            |                                | Other features                |                |
| Battery technology<br>Battery type | Lithium-lon (Li-lon)<br>CR2025 | Dimensions (WxDxH)            | 35 x 57 x 7 mm |