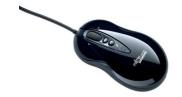

## Fujitsu Laser CL3500 mouse USB Type-A 1600 DPI

Brand : Fujitsu Product code: S26381-K423-L100

Product name: Laser Mouse CL3500

Laser Mouse CL3500