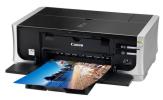

## Canon PIXMA iP4500 EU blækprinter Farve 9600 x 2400 dpi A4

Mærke : Canon Produktserie: PIXMA Produktkode: 2171B028

Produktnavn: iP4500 EU

| Features                                            |                                                          | Performance                                                |                                                                                              |
|-----------------------------------------------------|----------------------------------------------------------|------------------------------------------------------------|----------------------------------------------------------------------------------------------|
| Colour *                                            | ✓                                                        | Sound power level (printing)                               | 34.5 dB                                                                                      |
| Number of print cartridges *                        | 5                                                        | Design                                                     |                                                                                              |
| Printing                                            |                                                          | Market positioning *                                       | Home & office                                                                                |
| Maximum resolution *                                | 9600 x 2400 DPI                                          | Power                                                      |                                                                                              |
| Print speed (black, normal quality, A4/US Letter) * | 31 ppm                                                   | Power consumption (printing) * Power consumption (standby) | 13 W<br>1.3 W                                                                                |
| Print speed (colour, normal quality, A4/US Letter)  | 24 ppm                                                   | , , ,                                                      | 1.5 W                                                                                        |
| , ,                                                 |                                                          | System requirements                                        |                                                                                              |
| Input & output capacity                             |                                                          | Mac compatibility                                          | ✓                                                                                            |
| Total input capacity *  Paper handling              | 150 sheets                                               | Compatible operating systems                               | - Windows Vista / XP SP1, SP2 /<br>2000 Prof. SP2, SP3, SP4; - Mac OS<br>X v.10.2.8 - v.10.4 |
| Standard media sizes                                | 10 x 15cm, 10 x 18cm, 13 x 18cm,<br>20 x 25cm, 54 x 86mm | Minimum processor Minimum RAM                              | Pentium II 300 MHz/PowerPC G3                                                                |
| Maximum ISO A-series paper size *                   | A4                                                       | Minimum storage drive space                                | 400 MB                                                                                       |
| Paper tray media types *                            | Envelopes, Glossy paper, Photo paper, Plain paper        | Minimum system requirements                                | CD-ROM SVGA 800x600                                                                          |
| ISO A-series sizes (A0A9) *                         | A4, A5                                                   | Operational conditions                                     |                                                                                              |
| ISO B-series sizes (B0B9)                           | B5                                                       | Operating temperature (T-T)                                | 5 - 35 °C                                                                                    |
| Non-ISO print media sizes                           | Legal                                                    | Operating relative humidity (H-H)                          | 10 - 90%                                                                                     |
| Envelopes sizes                                     | DL                                                       | Weight & dimensions                                        |                                                                                              |
| Borderless printing media sizes  Ports & interfaces | A4                                                       | Width                                                      | 445 mm                                                                                       |
|                                                     | 1                                                        | Depth                                                      | 303 mm<br>160 mm                                                                             |
| USB 2.0 ports quantity PictBridge                   | ·                                                        | Height<br>Weight                                           | 6.9 kg                                                                                       |
| 3                                                   | <b>V</b>                                                 | J.                                                         | 0.5 kg                                                                                       |
| Direct printing                                     | •                                                        | Other features                                             |                                                                                              |
|                                                     |                                                          | Dimensions (WxDxH)                                         | 445 x 303 x 160 mm                                                                           |
|                                                     |                                                          | Print technology                                           | Inkjet                                                                                       |
|                                                     |                                                          | Power requirements                                         | AC 100-240V, 50/60Hz                                                                         |
|                                                     |                                                          | DVD/CD printing                                            | ✓                                                                                            |