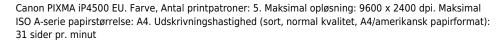

## Canon PIXMA iP4500 EU blækprinter Farve 9600 x 2400 dpi A4

Mærke : Canon Produktserie: PIXMA Produktkode: 2171B028

Produktnavn: iP4500 EU

| Features                                            |                                                          | Performance                                                |                                                                                              |
|-----------------------------------------------------|----------------------------------------------------------|------------------------------------------------------------|----------------------------------------------------------------------------------------------|
| Colour *                                            | ✓                                                        | Sound power level (printing)                               | 34.5 dB                                                                                      |
| Number of print cartridges *                        | 5                                                        | Design                                                     |                                                                                              |
| Printing                                            |                                                          | Market positioning *                                       | Home & office                                                                                |
| Maximum resolution *                                | 9600 x 2400 DPI                                          | Power                                                      |                                                                                              |
| Print speed (black, normal quality, A4/US Letter) * | 31 ppm                                                   | Power consumption (printing) * Power consumption (standby) | 13 W<br>1.3 W                                                                                |
| Print speed (colour, normal quality, A4/US Letter)  | 24 ppm                                                   | , , ,                                                      | 1.5 W                                                                                        |
| , ,                                                 |                                                          | System requirements                                        |                                                                                              |
| Input & output capacity                             |                                                          | Mac compatibility                                          | ✓                                                                                            |
| Total input capacity *  Paper handling              | 150 sheets                                               | Compatible operating systems                               | - Windows Vista / XP SP1, SP2 /<br>2000 Prof. SP2, SP3, SP4; - Mac OS<br>X v.10.2.8 - v.10.4 |
| Standard media sizes                                | 10 x 15cm, 10 x 18cm, 13 x 18cm,<br>20 x 25cm, 54 x 86mm | Minimum processor Minimum RAM                              | Pentium II 300 MHz/PowerPC G3                                                                |
| Maximum ISO A-series paper size *                   | A4                                                       | Minimum storage drive space                                | 400 MB                                                                                       |
| Paper tray media types *                            | Envelopes, Glossy paper, Photo paper, Plain paper        | Minimum system requirements                                | CD-ROM SVGA 800x600                                                                          |
| ISO A-series sizes (A0A9) *                         | A4, A5                                                   | Operational conditions                                     |                                                                                              |
| ISO B-series sizes (B0B9)                           | B5                                                       | Operating temperature (T-T)                                | 5 - 35 °C                                                                                    |
| Non-ISO print media sizes                           | Legal                                                    | Operating relative humidity (H-H)                          | 10 - 90%                                                                                     |
| Envelopes sizes                                     | DL                                                       | Weight & dimensions                                        |                                                                                              |
| Borderless printing media sizes  Ports & interfaces | A4                                                       | Width                                                      | 445 mm                                                                                       |
|                                                     | 1                                                        | Depth                                                      | 303 mm<br>160 mm                                                                             |
| USB 2.0 ports quantity PictBridge                   | ·                                                        | Height<br>Weight                                           | 6.9 kg                                                                                       |
| 3                                                   | <b>V</b>                                                 | J.                                                         | 0.5 kg                                                                                       |
| Direct printing                                     | •                                                        | Other features                                             |                                                                                              |
|                                                     |                                                          | Dimensions (WxDxH)                                         | 445 x 303 x 160 mm                                                                           |
|                                                     |                                                          | Print technology                                           | Inkjet                                                                                       |
|                                                     |                                                          | Power requirements                                         | AC 100-240V, 50/60Hz                                                                         |
|                                                     |                                                          | DVD/CD printing                                            | ✓                                                                                            |