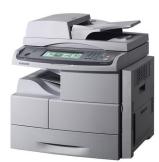

## Samsung SCX-6345NJ + JScribe ليزر A4 1200 x 1200 نقطة لكل انش 1200 x الدفع لكل ألف

رمز المنتج SCX6345NJ : العلامة التجارية

SCX-6345NJ + JScribe : اسم المنتج

| Printing                                            |                        | Paper handling                        |                                                                      |
|-----------------------------------------------------|------------------------|---------------------------------------|----------------------------------------------------------------------|
| Print technology *                                  | Laser                  | Maximum ISO A-series paper size *     | A4                                                                   |
| Printing *                                          | X                      | Paper tray media types *              | Bond paper, Card stock, Envelopes,<br>Recycled paper, Transparencies |
| Duplex printing *                                   | ✓                      | ISO A-series sizes (A0A9) *           | A4, A5, A6                                                           |
| Maximum resolution *                                | 1200 x 1200 DPI        | ISO B-series sizes (B0B9)             | B5                                                                   |
| Print speed (black, normal quality, A4/US Letter) * | 41 ppm                 | Non-ISO print media sizes             | Folio, Statement                                                     |
| Warm-up time                                        | 35 s                   | JIS B-series sizes (B0B9)             | B5                                                                   |
| Time to first page (black, normal)                  | 8 s                    | Envelopes sizes                       | B5, C5, C6, DL                                                       |
| Copying                                             |                        | Ports & interfaces                    |                                                                      |
| Copying *                                           | Mono copying           | Standard interfaces                   | USB 2.0                                                              |
| Maximum copy resolution *                           | 600 x 600 DPI          | USB port                              |                                                                      |
| Copy speed (black, normal quality, A4)              | 43 cpm                 | USB 2.0 ports quantity                | 1                                                                    |
| Maximum number of copies                            | 999 copies             | Network                               |                                                                      |
| Copier resize                                       | 25 - 400%              | Ethernet LAN *                        | ✓                                                                    |
| Scanning                                            |                        | Performance                           |                                                                      |
| Scanning *                                          | Colour scanning        | Internal memory *                     | 256 MB                                                               |
| Maximum scan resolution                             | 4800 x 4800 DPI        | Sound pressure level (printing)       | 60 dB                                                                |
| Scanner type *                                      | Flatbed scanner        | Sound power level (standby)           | 43 dB                                                                |
| Scan technology                                     | CCD                    | Mac compatibility                     | ✓                                                                    |
| Scan to Greyscale levels                            | FTP<br>256             | Design                                |                                                                      |
| Fax                                                 | 250                    | Market positioning *                  | Business                                                             |
| Faxing *                                            | Mono faxing            | Built-in display *                    | ✓<br>LCD                                                             |
| Modem speed                                         | 33.6 Kbit/s            | Display                               | LCD                                                                  |
| Fax memory                                          | 16 MB                  | Power                                 |                                                                      |
| Fax speed dialing (max numbers)                     | 200                    | Power consumption (average operating) | 900 W                                                                |
| Fax speed (A4)                                      | 3 sec/page             | Power consumption (PowerSave)         | 35 W                                                                 |
| Features                                            |                        | Power consumption (standby)           | 170 W                                                                |
| Maximum duty cycle *                                | 200000 pages per month | Operational conditions                |                                                                      |
| Digital sender                                      | X                      | Operating relative humidity (H-H)     | 20 - 80%                                                             |
| Input & output capacity                             |                        | Operating temperature (T-T)           | 10 - 32 °C                                                           |
| Total output capacity *                             | 500 sheets             | Weight & dimensions                   |                                                                      |
| Multi-Purpose tray                                  | ✓                      | Weight                                | 44.5 kg                                                              |
| Multi-Purpose tray input capacity                   | 100 sheets             | Other features                        |                                                                      |
| Auto document feeder (ADF)                          | ✓                      | Dimensions (WxDxH)                    | 637.4 x 489 x 616 mm                                                 |
| Auto document feeder (ADF) input capacity           | 50 sheets              | Network ready                         | ✓                                                                    |
|                                                     |                        |                                       |                                                                      |